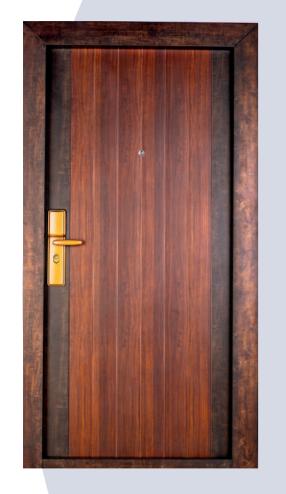

## SINGLE DOORS Series Doors

Single doors come with embossed and plain wood finish These can be used for both external and internal doors in bedroom, living room and main entrance. The doors are made of Galvalume Sheet

Accessories : SS Lock Set (Multi point), SS Handles, Heavy Antique Handles, High Secured Cylinder with Elegant key/Standard Cylinder and key, Zinc Alloy Viewer/Standard Viewer Premium Quality Beading For Sound Proof, SS Tower Bolt, SS Hinges, Etc.

Standard Sizes (Height X Width in mm) 2050 x 880 x 50/70mm 5", 2050 x 980 x 70mm 6", 2050 x 1080 x 70mm 6/9"

HD 95

HD 001

HD 20