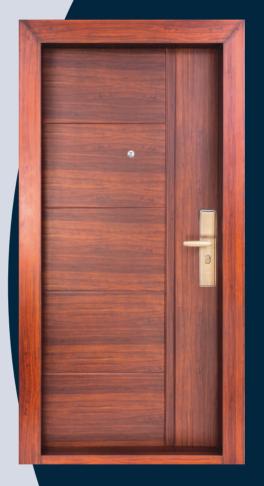

## MIDDLE OPEN Series Doors

Middle open doors come with embossed and plain wood finish. These can be used for both external and internal doors, living room and main entrance. These doors are made of Galvanized and Galvalume Sheet.

Standard Sizes (Height X Width in mm) 2050 1500 x 90mm 9",

Accessories : SS Lock Set (Multi point), SS Handles, Heavy Antique Handles, High Secured Cylinder with Elegant key, Zinc Alloy Viewer, Premium Quality Beading For Sound Proof, SS Tower Bolt, SS Hinges, Etc...

Standard Sizes (Height X Width in mm) 2050 x 180 x 100mm 9", 2050 x 1200 x 100mm 9",