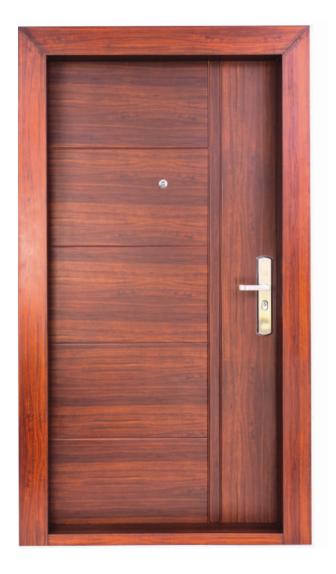

## SINGLE DOORS Series Doors

Single doors come with embossed and plain wood finish These can be used for both external and internal doors in bedroom, living room and main entrance. The doors are made of Galvalume Sheet

Accessories : SS Lock Set (Multi point), SS Handles, Heavy Antique Handles, High Secured Cylinder with Elegant key/Standard Cylinder and key, Zinc Alloy Viewer/Standard Viewer Premium Quality Beading For Sound Proof, SS Tower Bolt, SS Hinges, Etc.

Standard Sizes (Height X Width in mm) 2050 x 880 x 50/70mm 5", 2050 x 980 x 70mm 6", 2050 x 1080 x 70mm 6/9"

HD 95

HD 001

HD 20