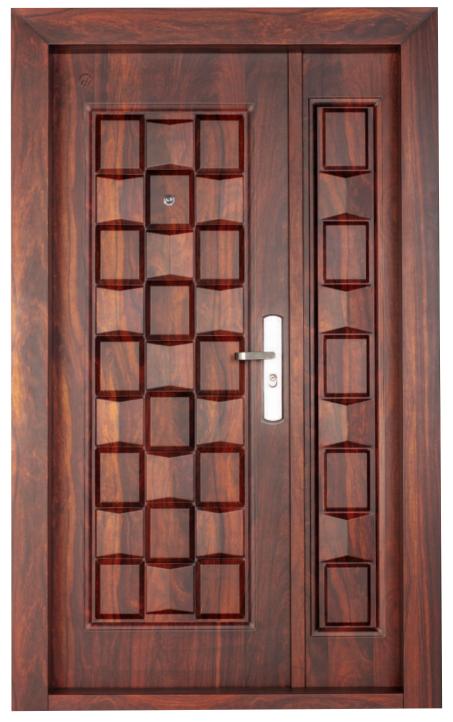

## MIDDLE OPEN Series Doors

Middle open doors come with embossed and plain wood finish. These can be used for both external and internal doors, living room and main entrance. These doors are made of Galvanized and Galvalume Sheet.

Standard Sizes (Height X Width in mm) 2050 1500 x 90mm 9",

Accessories : SS Lock Set (Multi point), SS Handles, Heavy Antique Handles, High Secured Cylinder with Elegant key, Zinc Alloy Viewer, Premium Quality Beading For Sound Proof, SS Tower Bolt, SS Hinges, Etc...