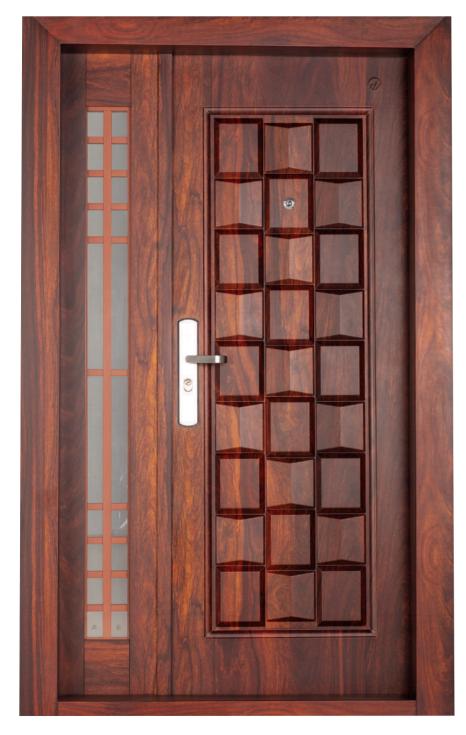

## SINGLE DOORS Series Doors

Single doors come with embossed and plain wood finish These can be used for both external and internal doors in bedroom, living room and main entrance. The doors are made of Galvalume Sheet

Accessories : SS Lock Set (Multi point), SS Handles, Heavy Antique Handles, High Secured Cylinder with Elegant key/Standard Cylinder and key, Zinc Alloy Viewer/Standard Viewer Premium Quality Beading For Sound Proof, SS Tower Bolt, SS Hinges, Etc.

Standard Sizes (Height X Width in mm) 2050 x 880 x 50/70mm 5", 2050 x 980 x 70mm 6", 2050 x 1080 x 70mm 6/9"

HD 95

HD 001

HD 20