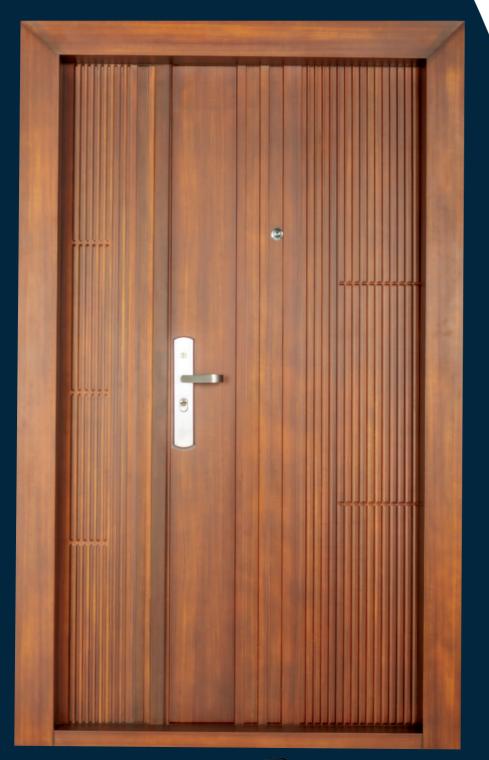

## MOTHER & SON Series Doors

Mother & child doors come with embossed and plain wooden finsh. These can be used as both external and internal doors, living room and main entrance These doors are made of Galvanized and Galvalume Sheet Accessories : SS Lock Set (Multi point), SS Handles, Heavy Antique Handles, High Secured Cylinder with Elegant key, Zinc Alloy Viewer, Premium Quality Beading For Sound Proof, SS Tower Bolt, SS Hinges, Etc..

Standard Sizes (Height X Width in mm) 2050 x 1270 x 90mm 9"

HD 77

THRISSUR - PALAKKAD 9947318431 - 9961357711

HD 001