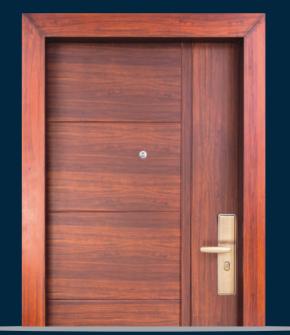

## SINGLE DOORS Series Doors

Single doors come with embossed and plain wood finish These can be used for both external and internal doors in bedroom, living room and main entrance. The doors are made of Galvalume Sheet

Accessories : SS Lock Set (Multi point), SS Handles, Heavy Antique Handles, High Secured Cylinder with Elegant key/Standard Cylinder and key, Zinc Alloy Viewer/Standard Viewer Premium Quality Beading For Sound Proof, SS Tower Bolt, SS Hinges, Etc.

Standard Sizes (Height X Width in mm) 2050 x 880 x 50/70mm 5", 2050 x 980 x 70mm 6", 2050 x 1080 x 70mm 6/9"

HD 95

HD 001

HD 20