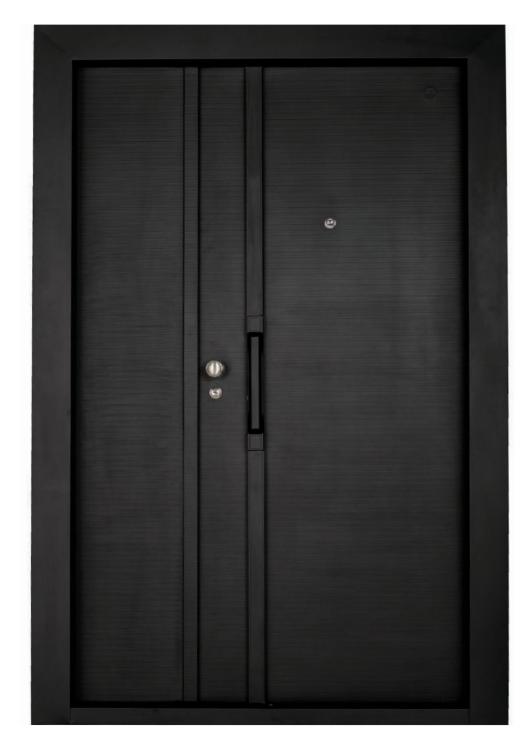

## MOTHER & SON Series Doors

Mother & child doors come with embossed and plain wooden finsh. These can be used as both external and internal doors, living room and main entrance These doors are made of Galvanized and Galvalume Sheet Accessories : SS Lock Set (Multi point), SS Handles, Heavy Antique Handles, High Secured Cylinder with Elegant key, Zinc Alloy Viewer, Premium Quality Beading For Sound Proof, SS Tower Bolt, SS Hinges, Etc..

Standard Sizes (Height X Width in mm) 2050 x 1270 x 90mm 9"

HD 77

THRISSUR - PALAKKAD 9947318431 - 9961357711

HD 001