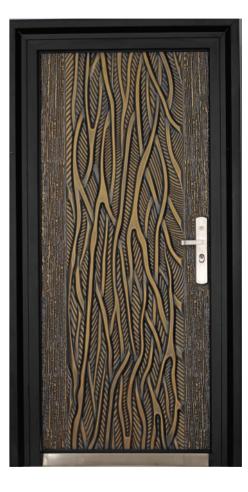

## MOTHER & SON Series Doors

Mother & child doors come with embossed and plain wooden finsh. These can be used as both external and internal doors, living room and main entrance These doors are made of Galvanized and Galvalume Sheet Accessories : SS Lock Set (Multi point), SS Handles, Heavy Antique Handles, High Secured Cylinder with Elegant key, Zinc Alloy Viewer, Premium Quality Beading For Sound Proof, SS Tower Bolt, SS Hinges, Etc..

Standard Sizes (Height X Width in mm) 2050 x 1270 x 90mm 9"

HD 77

THRISSUR - PALAKKAD 9947318431 - 9961357711

HD 001