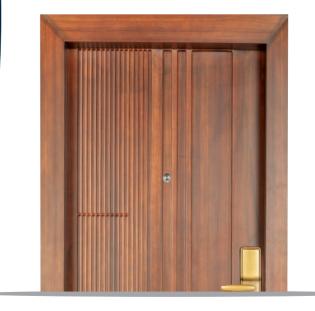

## MIDDLE OPEN Series Doors

Middle open doors come with embossed and plain wood finish. These can be used for both external and internal doors, living room and main entrance. These doors are made of Galvanized and Galvalume Sheet.

Standard Sizes (Height X Width in mm) 2050 1500 x 90mm 9",

Accessories : SS Lock Set (Multi point), SS Handles, Heavy Antique Handles, High Secured Cylinder with Elegant key, Zinc Alloy Viewer, Premium Quality Beading For Sound Proof, SS Tower Bolt, SS Hinges, Etc...