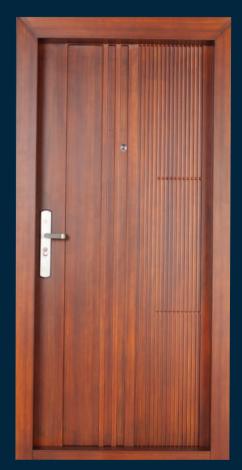

## MOTHER & SON Series Doors

Mother & child doors come with embossed and plain wooden finsh. These can be used as both external and internal doors, living room and main entrance These doors are made of Galvanized and Galvalume Sheet Accessories : SS Lock Set (Multi point), SS Handles, Heavy Antique Handles, High Secured Cylinder with Elegant key, Zinc Alloy Viewer, Premium Quality Beading For Sound Proof, SS Tower Bolt, SS Hinges, Etc..

Standard Sizes (Height X Width in mm) 2050 x 1270 x 90mm 9"

HD 77

THRISSUR - PALAKKAD 9947318431 - 9961357711

HD 001