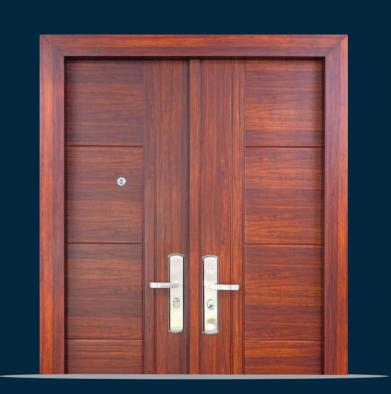

## MOTHER & SON Series Doors

Mother & child doors come with embossed and plain wooden finsh. These can be used as both external and internal doors, living room and main entrance These doors are made of Galvanized and Galvalume Sheet Accessories : SS Lock Set (Multi point), SS Handles, Heavy Antique Handles, High Secured Cylinder with Elegant key, Zinc Alloy Viewer, Premium Quality Beading For Sound Proof, SS Tower Bolt, SS Hinges, Etc..

Standard Sizes (Height X Width in mm) 2050 x 1270 x 90mm 9"

HD 77

THRISSUR - PALAKKAD 9947318431 - 9961357711

HD 001