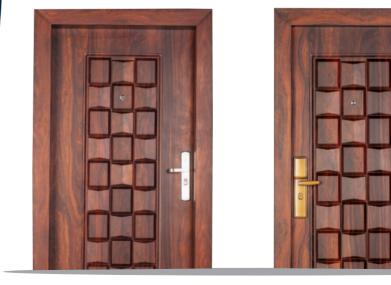

## MIDDLE OPEN Series Doors

Middle open doors come with embossed and plain wood finish. These can be used for both external and internal doors, living room and main entrance. These doors are made of Galvanized and Galvalume Sheet.

Standard Sizes (Height X Width in mm) 2050 1500 x 90mm 9",

Accessories : SS Lock Set (Multi point), SS Handles, Heavy Antique Handles, High Secured Cylinder with Elegant key, Zinc Alloy Viewer, Premium Quality Beading For Sound Proof, SS Tower Bolt, SS Hinges, Etc...