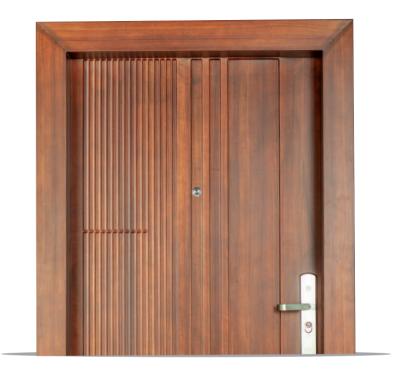

## MIDDLE OPEN Series Doors

Middle open doors come with embossed and plain wood finish. These can be used for both external and internal doors, living room and main entrance. These doors are made of Galvanized and Galvalume Sheet.

Standard Sizes (Height X Width in mm) 2050 1500 x 90mm 9",

Accessories : SS Lock Set (Multi point), SS Handles, Heavy Antique Handles, High Secured Cylinder with Elegant key, Zinc Alloy Viewer, Premium Quality Beading For Sound Proof, SS Tower Bolt, SS Hinges, Etc...