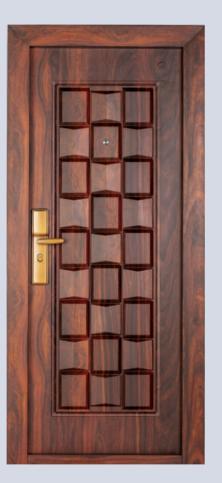

## MIDDLE OPEN Series Doors

Middle open doors come with embossed and plain wood finish. These can be used for both external and internal doors, living room and main entrance. These doors are made of Galvanized and Galvalume Sheet.

Standard Sizes (Height X Width in mm) 2050 1500 x 90mm 9",

Accessories : SS Lock Set (Multi point), SS Handles, Heavy Antique Handles, High Secured Cylinder with Elegant key, Zinc Alloy Viewer, Premium Quality Beading For Sound Proof, SS Tower Bolt, SS Hinges, Etc...