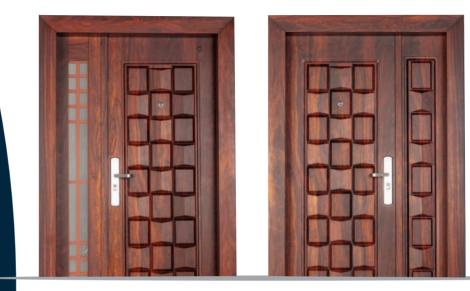

## MIDDLE OPEN Series Doors

Middle open doors come with embossed and plain wood finish. These can be used for both external and internal doors, living room and main entrance. These doors are made of Galvanized and Galvalume Sheet.

Standard Sizes (Height X Width in mm) 2050 1500 x 90mm 9",

Accessories : SS Lock Set (Multi point), SS Handles, Heavy Antique Handles, High Secured Cylinder with Elegant key, Zinc Alloy Viewer, Premium Quality Beading For Sound Proof, SS Tower Bolt, SS Hinges, Etc...