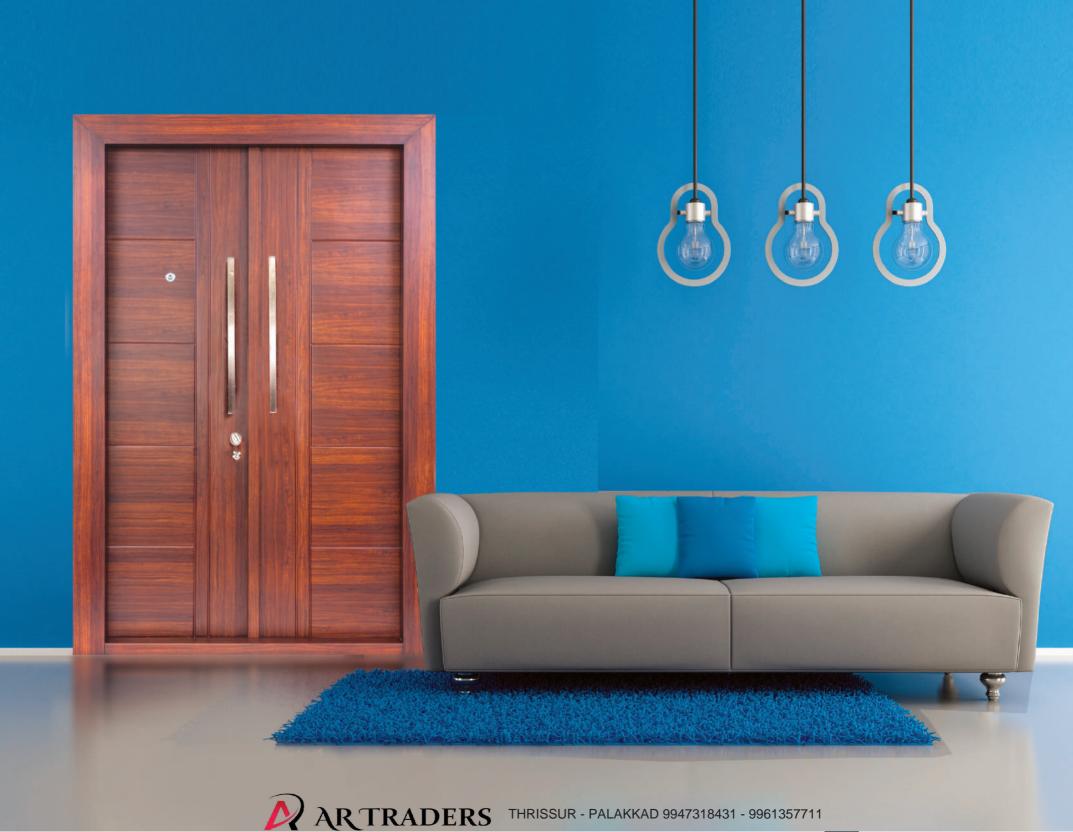

Are you insearch of a ultimate in safety & beauty protection for your beloved ones. We assure you a complete secure life. Here presenting you the ultimate protector. HAWAII STEEL DOOR.

100

Environment Friendly

Weather proof

STRENGTH

Available In Different Sizes

LONGEVITY

Termite Resitant

Quality Assured

Multi point Locking

Designs to choose from

## MOTHER & SON Series Doors

Mother & child doors come with embossed and plain wooden finsh. These can be used as both external and internal doors, living room and main entrance These doors are made of Galvanized and Galvalume Sheet Accessories : SS Lock Set (Multi point), SS Handles, Heavy Antique Handles, High Secured Cylinder with Elegant key, Zinc Alloy Viewer, Premium Quality Beading For Sound Proof, SS Tower Bolt, SS Hinges, Etc..